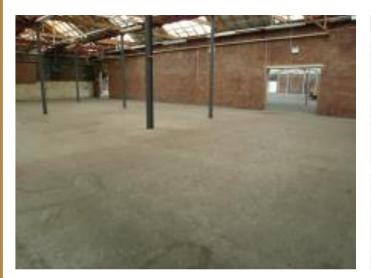

# DESCRIPTION

Comprising surplus industrial and warehousing accommodation with a large communal loading bay with dock level and four lift truck loading facilities. There are also self contained workshops and units may be combined in order to offer space in excess of 20,000 sq. ft.

Internally the units provide a mixture of pitched and north light roofs with supporting columns, brick walls and solid concrete floors. The units are suitable for a number of uses including warehousing, light engineering and manufacturing.