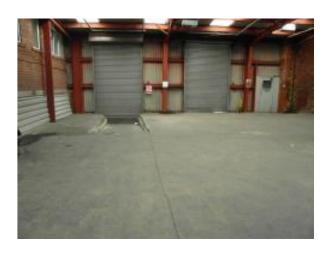

# DESCRIPTION

Comprising surplus industrial and warehousing accommodation with a large communal loading bay with dock level and four lift truck loading facilities. There are also self contained workshops and units may be combined in order to offer space in excess of 20,000 sq. ft.

Internally the units provide a mixture of pitched and north light roofs with supporting columns, brick walls and solid concrete floors. The units are suitable for a number of uses including warehousing, light engineering and manufacturing.