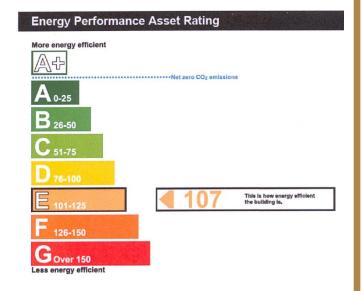

# **ENERGY PERFORMANCE CERTIFICATE**

An extract of the EPC is appended below. The full certificate can be viewed upon request.