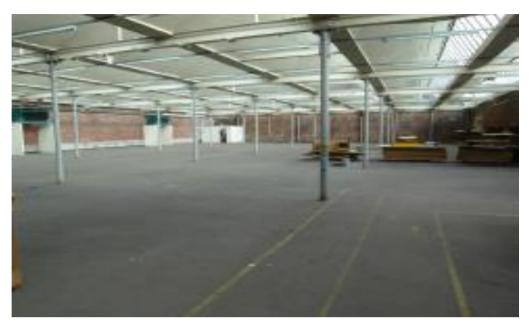

# DESCRIPTION

Comprising surplus industrial and warehousing accommodation with a large communal loading bay with dock level and four lift truck loading facilities. There are also self contained workshops and units may be combined in order to offer space in excess of 20,000 sq. ft.

Internally the units provide a mixture of pitched and north light roofs with supporting columns, brick walls and solid concrete floors. The units are suitable for a number of uses including warehousing, light engineering and manufacturing.