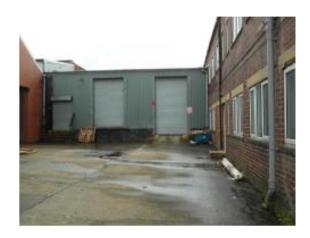

# DESCRIPTION

Comprising surplus industrial and warehousing accommodation with a large communal loading bay with dock level and four lift truck loading facilities. There are also self contained workshops and units may be combined in order to offer space in excess of 20,000 sq. ft.

Fronting the site is a large concrete surfaced communal service yard enclosed by palisade fencing providing excellent parking provision.