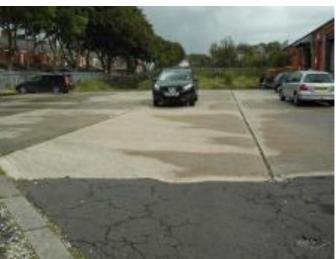

Fronting the site is a large concrete surfaced communal service yard enclosed by palisade fencing providing excellent parking provision.